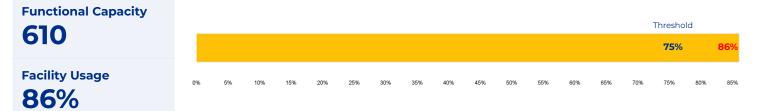

W**

Location: 467 Freiling San Antonio, TX 78213

**Grades:** Head Start, PK-5

Enrollment: 527

Poverty Index: 44%

**Trustee/SMD:** Garza - District 7

**HS Feeder Pattern:** Jefferson

#### **Recommendation:**

 No rightsizing-related actions make a significant impact on this school.



### PRIMARY CRITERIA #1: 2022-23 ENROLLMENT

2023 Enrollment

**527** 

**Campus Type** 

ES

**Enrollment Threshold** 

350



|                   | 2018 | 2019 | 2020 | 2021 | 2022 | 2023 |
|-------------------|------|------|------|------|------|------|
| Total Enrollment: | 593  | 590  | 598  | 567  | 557  | 527  |

### PRIMARY CRITERIA #2: FACILITY COST PER PUPIL

Cost Per Pupil \$7,385 \$ \$1,000 \$2,000 \$3,000 \$4,000 \$5,000 \$6,000 \$7,000 \$8,000

## PRIMARY CRITERIA #3: 2022-23 FACILITY USE



# **Arnold Elementary School**

## **DEMOGRAPHICS**



## **2022 ACADEMIC PERFORMANCE**



# 2022-23 CHOICE IN / CHOICE OUT



# **BRIEF CRITERIA ANALYSIS**

Arnold Elementary is a consistently-enrolled school with a strong record of families "choicing in" to attend the school.