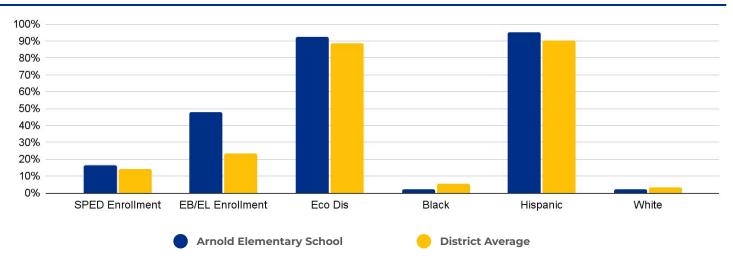

ades:** Head Start, PK-5

Enrollment: 527

Poverty Index: 44%

**Trustee/SMD:** Garza - District 7

**HS Feeder Pattern:** Jefferson

#### **Recommendation:**

 No rightsizing-related actions make a significant impact on this school.



### PRIMARY CRITERIA #1: 2022-23 ENROLLMENT

2023 Enrollment

**527** 

**Campus Type** 

ES

**Enrollment Threshold** 

350



|                   | 2018 | 2019 | 2020 | 2021 | 2022 | 2023 |
|-------------------|------|------|------|------|------|------|
| Total Enrollment: | 593  | 590  | 598  | 567  | 557  | 527  |

### PRIMARY CRITERIA #2: FACILITY COST PER PUPIL

Cost Per Pupil \$7,385 \$ \$1,000 \$2,000 \$3,000 \$4,000 \$5,000 \$6,000 \$7,000 \$8,000

## PRIMARY CRITERIA #3: 2022-23 FACILITY USE



# **Arnold Elementary School**

## **DEMOGRAPHICS**



## **2022 ACADEMIC PERFORMANCE**



# 2022-23 CHOICE IN / CHOICE OUT



# **BRIEF CRITERIA ANALYSIS**

Arnold Elementary is a consistently-enrolled school with a strong record of families "choicing in" to attend the school.