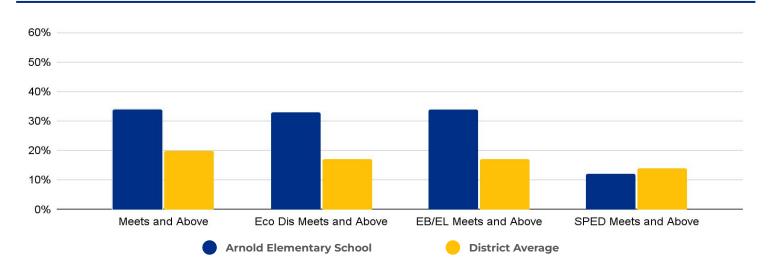

: 527

Poverty Index: 44%

**Trustee/SMD:** Garza - District 7

**HS Feeder Pattern:** Jefferson

#### **Recommendation:**

 No rightsizing-related actions make a significant impact on this school.



### PRIMARY CRITERIA #1: 2022-23 ENROLLMENT

2023 Enrollment

**527** 

**Campus Type** 

ES

**Enrollment Threshold** 

350



|                   | 2018 | 2019 | 2020 | 2021 | 2022 | 2023 |
|-------------------|------|------|------|------|------|------|
| Total Enrollment: | 593  | 590  | 598  | 567  | 557  | 527  |

### PRIMARY CRITERIA #2: FACILITY COST PER PUPIL

Cost Per Pupil \$7,385 \$ \$1,000 \$2,000 \$3,000 \$4,000 \$5,000 \$6,000 \$7,000 \$8,000

## PRIMARY CRITERIA #3: 2022-23 FACILITY USE



# **Arnold Elementary School**

## **DEMOGRAPHICS**



## **2022 ACADEMIC PERFORMANCE**



# 2022-23 CHOICE IN / CHOICE OUT



# **BRIEF CRITERIA ANALYSIS**

Arnold Elementary is a consistently-enrolled school with a strong record of families "choicing in" to attend the school.