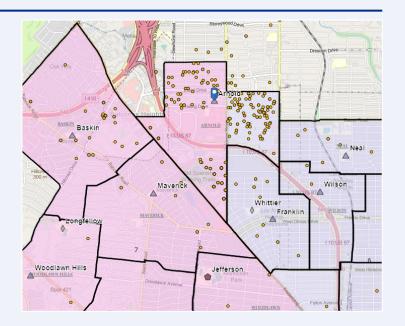

### **SCHOOL OVERVIEW**

Location: 467 Freiling San Antonio, TX 78213

**Grades:** Head Start, PK-5

Enrollment: 527

Poverty Index: 44%

**Trustee/SMD:** Garza - District 7

**HS Feeder Pattern:** Jefferson