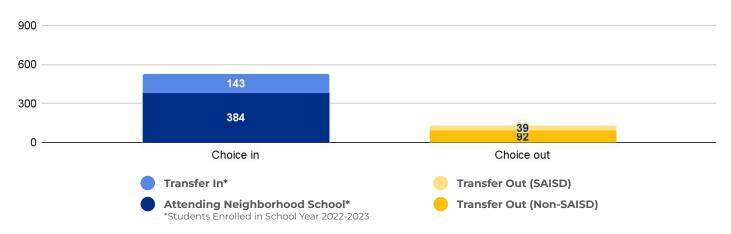

# 2022-23 CHOICE IN / CHOICE OUT

# **BRIEF CRITERIA ANALYSIS**

Arnold Elementary is a consistently-enrolled school with a strong record of families "choicing in" to attend the school.