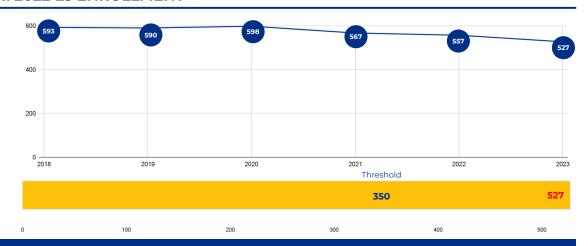

### PRIMARY CRITERIA #1: 2022-23 ENROLLMENT

2023 Enrollment

**527** 

**Campus Type** 

ES

**Enrollment Threshold** 

350

|                   | 2018 | 2019 | 2020 | 2021 | 2022 | 2023 |
|-------------------|------|------|------|------|------|------|
| Total Enrollment: | 593  | 590  | 598  | 567  | 557  | 527  |